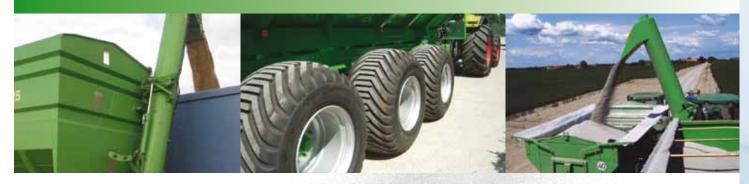

## **Economy in the logistics of agriculture**

Large windows at the front of the hopper allow the operator full view of the bin loading, optional cameras in the bin and on the unloading auger help with this and the unloading operation. Large diameter wheel equipment ensures minimum ground pressure conditions, a smooth ride and a low rolling resistance resulting in low tractor fuel consumption. The unloading height of up to 4.70m allows a safe transfer loading on slopes or to accommodate differences between field and road height.