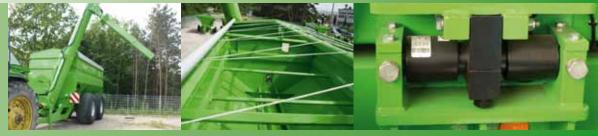

The complete emptying of remnants and easy hopper cleaning thanks to a manually operated trap door (over the whole length of the bin) allows for a quick turnaround when varieties are being changed. Two other large cleaning flaps are located at the bottom of the upright auger for a complete and Thorough clean. Internal hydraulic slides shut off material from the horizontal auger allowing the augers to start and stop empty reducing power requirement and component stress, they also control of emptying speed in combination with either 540 or 1000 rpm PTO. Two slides cover the left and right sides of the horizontal auger.

## **Economy in the logistics of agriculture**

Large windows at the front of the hopper allow the operator full view of the bin loading, optional cameras in the bin and on the unloading auger help with this and the unloading operation. Large diameter wheel equipment ensures minimum ground pressure conditions, a smooth ride and a low rolling resistance resulting in low tractor fuel consumption. The unloading height of up to 4.70m allows a safe transfer loading on slopes or to accommodate differences between field and road height.