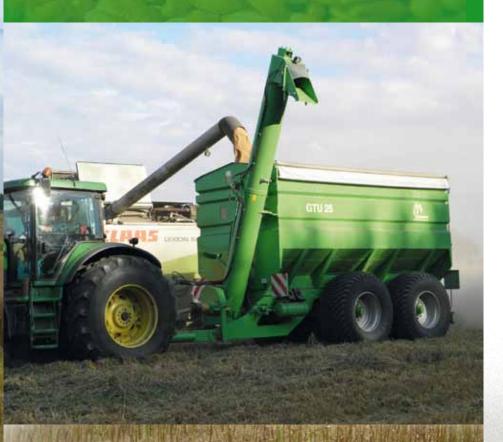

## **Economy in the logistics of agriculture**

Large windows at the front of the hopper allow the operator full view of the bin loading, optional cameras in the bin and on the unloading auger help with this and the unloading operation. Large diameter wheel equipment ensures minimum ground pressure conditions, a smooth ride and a low rolling resistance resulting in low tractor fuel consumption. The unloading height of up to 4.70m allows a safe transfer loading on slopes or to accommodate differences between field and road height.