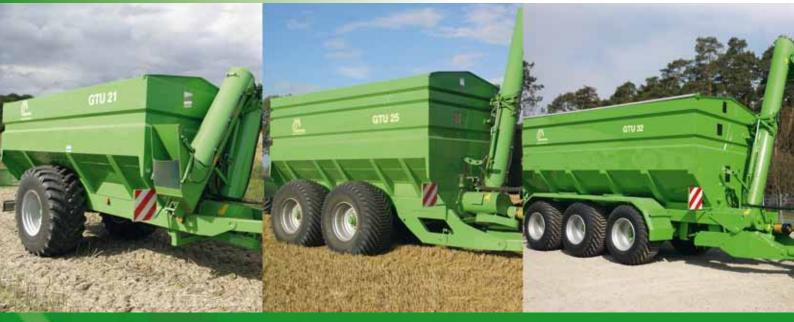

# **Chaser bin**

The high performing logistic partner in the harvest chain.

- > High power of impact
- > Low ground pressure
- > Optimum transfer performance
- > Full length hopper cleaning door

## Chaser bin

The high performing logistic partner in the harvest chain.

Optimise your harvest investment by maximising your combines output and simplify and improve grain handling from field to store. Large farmers and contractors need to analyse every farming operation to achieve maximum output combined with minimum cost.

## Depending on your operational requirements, the chaser bins are available in the following versions:

| GTU 21             | GTU 25                                                                                                                                                                                                                    | GTU 32                                                                                                                                                                                                                                                                                                                                                                                                                  | GTU 36                                                                                                                                                                                                                                                                                                                                                                                                                                                                                                                                                                             |
|--------------------|---------------------------------------------------------------------------------------------------------------------------------------------------------------------------------------------------------------------------|-------------------------------------------------------------------------------------------------------------------------------------------------------------------------------------------------------------------------------------------------------------------------------------------------------------------------------------------------------------------------------------------------------------------------|------------------------------------------------------------------------------------------------------------------------------------------------------------------------------------------------------------------------------------------------------------------------------------------------------------------------------------------------------------------------------------------------------------------------------------------------------------------------------------------------------------------------------------------------------------------------------------|
| 21 m <sup>3</sup>  | 25 m <sup>3</sup>                                                                                                                                                                                                         | 32 m <sup>3</sup>                                                                                                                                                                                                                                                                                                                                                                                                       | 36 m <sup>3</sup>                                                                                                                                                                                                                                                                                                                                                                                                                                                                                                                                                                  |
|                    | 28 m <sup>3</sup>                                                                                                                                                                                                         | 36 m <sup>3</sup>                                                                                                                                                                                                                                                                                                                                                                                                       | 40 m <sup>3</sup>                                                                                                                                                                                                                                                                                                                                                                                                                                                                                                                                                                  |
| 12 m³/min          | 12 m³/min                                                                                                                                                                                                                 | 12 m³/min                                                                                                                                                                                                                                                                                                                                                                                                               | 15 m³/ min                                                                                                                                                                                                                                                                                                                                                                                                                                                                                                                                                                         |
| 5000 mm<br>2500 mm | 5200 mm<br>2500 mm                                                                                                                                                                                                        | 6600 mm<br>2500 mm                                                                                                                                                                                                                                                                                                                                                                                                      | 7800 mm<br>2500 mm                                                                                                                                                                                                                                                                                                                                                                                                                                                                                                                                                                 |
| 3190 mm            | 3450 mm<br>3690 mm                                                                                                                                                                                                        | 3470 mm<br>3720 mm                                                                                                                                                                                                                                                                                                                                                                                                      | 3460 mm<br>3690 mm                                                                                                                                                                                                                                                                                                                                                                                                                                                                                                                                                                 |
| 4720 mm            | 4800 mm                                                                                                                                                                                                                   | 4750 mm                                                                                                                                                                                                                                                                                                                                                                                                                 | 4750 mm                                                                                                                                                                                                                                                                                                                                                                                                                                                                                                                                                                            |
| yes                | yes                                                                                                                                                                                                                       | yes                                                                                                                                                                                                                                                                                                                                                                                                                     | yes                                                                                                                                                                                                                                                                                                                                                                                                                                                                                                                                                                                |
| 450 mm             | 450 mm                                                                                                                                                                                                                    | 450 mm                                                                                                                                                                                                                                                                                                                                                                                                                  | 530 mm                                                                                                                                                                                                                                                                                                                                                                                                                                                                                                                                                                             |
| 350 mm             | 350 mm                                                                                                                                                                                                                    | 350 mm                                                                                                                                                                                                                                                                                                                                                                                                                  | 400 mm                                                                                                                                                                                                                                                                                                                                                                                                                                                                                                                                                                             |
| 110 kW / 150 PS    | 132 kW / 180 PS                                                                                                                                                                                                           | 162 kW / 220 PS                                                                                                                                                                                                                                                                                                                                                                                                         | 162 KW / 220 PS                                                                                                                                                                                                                                                                                                                                                                                                                                                                                                                                                                    |
| yes                | yes                                                                                                                                                                                                                       | yes                                                                                                                                                                                                                                                                                                                                                                                                                     | yes                                                                                                                                                                                                                                                                                                                                                                                                                                                                                                                                                                                |
| Single             | Tandem, Sprung<br>Rear steering                                                                                                                                                                                           | Triaxle, Sprung,<br>1 <sup>st</sup> & 3 <sup>rd</sup> steering                                                                                                                                                                                                                                                                                                                                                          |                                                                                                                                                                                                                                                                                                                                                                                                                                                                                                                                                                                    |
| Upper or Lower     | Lower, optional<br>sus                                                                                                                                                                                                    | Lower with hyd suspension                                                                                                                                                                                                                                                                                                                                                                                               |                                                                                                                                                                                                                                                                                                                                                                                                                                                                                                                                                                                    |
| 110 kW / 150 HP    | 132 kW / 180 HP                                                                                                                                                                                                           | 162 kW / 220 HP                                                                                                                                                                                                                                                                                                                                                                                                         | 162 kW / 220 HP                                                                                                                                                                                                                                                                                                                                                                                                                                                                                                                                                                    |
| 800/65 R32         | 650/65-30,5                                                                                                                                                                                                               | 700/50-26,5                                                                                                                                                                                                                                                                                                                                                                                                             | 650/65-30,5                                                                                                                                                                                                                                                                                                                                                                                                                                                                                                                                                                        |
| 6100 kg            | 8500 kg                                                                                                                                                                                                                   | 9200 kg                                                                                                                                                                                                                                                                                                                                                                                                                 | 10500 kg                                                                                                                                                                                                                                                                                                                                                                                                                                                                                                                                                                           |
|                    | 21 m <sup>3</sup><br>21 m <sup>3</sup><br>12 m <sup>3</sup> /min<br>5000 mm<br>2500 mm<br>3190 mm<br>4720 mm<br>4720 mm<br>4720 mm<br>110 kW / 150 PS<br>yes<br>Single<br>Upper or Lower<br>110 kW / 150 HP<br>800/65 R32 | 21 m³ 25 m³   21 m³ 28 m³   12 m³/min 12 m³/min   5000 mm 5200 mm   2500 mm 2500 mm   2500 mm 2500 mm   3190 mm 3450 mm   3190 mm 3450 mm   4720 mm 4800 mm   yes yes   yes yes   110 kW / 150 PS 132 kW / 180 PS   yes yes   yes yes   yes yes   110 kW / 150 PS 132 kW / 180 PS   Single Tandem, Sprung Rear steering   Upper or Lower Lower, optional sus   110 kW / 150 HP 132 kW / 180 HP   800/65 R32 650/65-30,5 | 21 m³ 25 m³ 32 m³   21 m³ 28 m³ 36 m³   12 m³/min 12 m³/min 12 m³/min   5000 mm 5200 mm 6600 mm   2500 mm 2500 mm 2500 mm   3190 mm 3450 mm 3470 mm   3190 mm 3450 mm 3470 mm   4720 mm 4800 mm 4750 mm   4720 mm 4800 mm 4750 mm   yes yes yes   450 mm 350 mm 350 mm   350 mm 350 mm 350 mm   110 kW / 150 PS 132 kW / 180 PS 162 kW / 220 PS   yes yes yes   yes yes yes   110 kW / 150 PS 132 kW / 180 PS 162 kW / 220 PS   yes yes yes   110 kW / 150 HP 132 kW / 180 HP Lower with hy   110 kW / 150 HP 132 kW / 180 HP 162 kW / 220 HP   800/65 R32 650/65-30,5 700/50-26,5 |