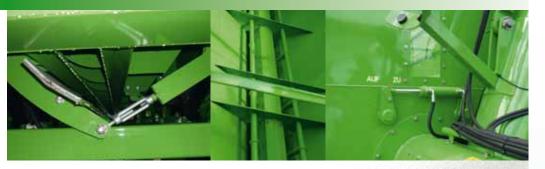

The complete emptying of remnants and easy hopper cleaning thanks to a manually operated trap door (over the whole length of the bin) allows for a quick turnaround when varieties are being changed. Two other large cleaning flaps are located at the bottom of the upright auger for a complete and Thorough clean. Internal hydraulic slides shut off material from the horizontal auger allowing the augers to start and stop empty reducing power requirement and component stress, they also control of emptying speed in combination with either 540 or 1000 rpm PTO. Two slides cover the left and right sides of the horizontal auger.