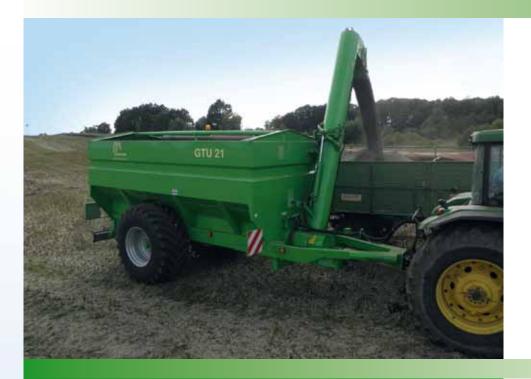

In the Harvest field, transporting of grain to store and when loading seed and granular fertilizers, the **Güstrower chaser bin (GTU)** offers a well engineered solution for your logistics chain which offers one of the best combinations of price and performance.

The complete emptying of remnants and easy hopper cleaning thanks to a manually operated trap door (over the whole length of the bin) allows for a quick turnaround when varieties are being changed. Two other large cleaning flaps are located at the bottom of the upright auger for a complete and Thorough clean. Internal hydraulic slides shut off material from the horizontal auger allowing the augers to start and stop empty reducing power requirement and component stress, they also control of emptying speed in combination with either 540 or 1000 rpm PTO. Two slides cover the left and right sides of the horizontal auger.